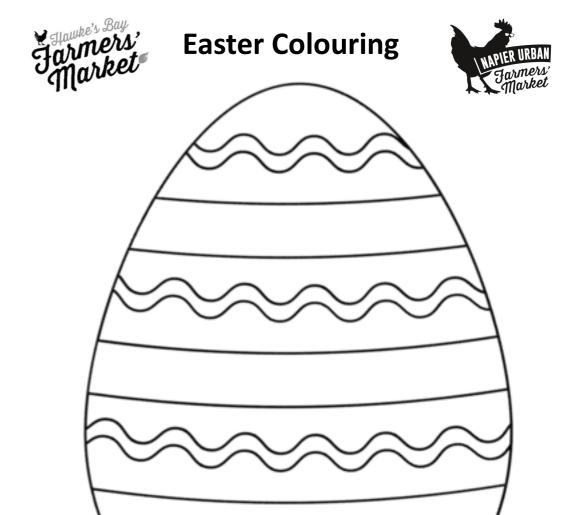

1 of 5 Easter Prizes to be won.

**COMPETITION**—Complete the egg and cut it out. Add your details on the back and return to the Market Information Stall on or before Easter Sunday. Entries will be displayed on the Rooster Sculpture Easter Sunday.